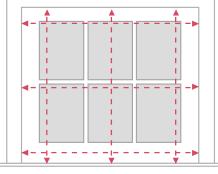

## Inside window recess

Ensure that your recess is not obstructed in any way that would stop the blind being lowered or drawn correctly. Measure the width from wall to wall and the drop in at least three places. Use the smallest width and drop measurement of the three. Please note: We will deduct approximatley 2cm from the width measurement you provide for inside recess.