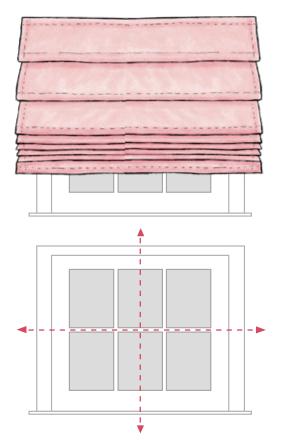

## **Outside window recess**

Measure the width and drop around the recess. This measurement is entirely up to you, we recommend that you allow the blind to extend approximately 10cm either side of the window and 10cm above and below the window. If you would like your blind to be fitted onto a wooden baton above the window, simply measure from the top of the baton, to the point where you want your blind to finish.