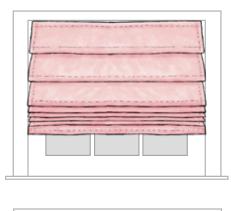

## Inside window recess

Ensure that your recess is not obstructed in any way that would stop the blind being lowered or drawn correctly. Measure the width from wall to wall and the drop in at least three places. Use the smallest width and drop measurement of the three. Please note: We will deduct approximatley 2cm from the width measurement you provide for inside recess.