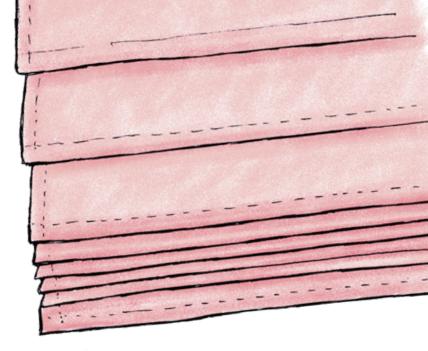

## **ROMAN BLIND** (CASCADE)

## **Roman Blinds**

Blinds may be fitted either inside or outside the window recess. It will be necessary to fit the blind outside the recess if:

- The recess is less than 7.5cm deep
- The window opens inwards
- The window is not straight (width or height varies by more than 2cm)

## **Outside window recess**

Measure the width and drop around the recess. This measurement is entirely up to you, we recommend that you allow the blind to extend approximately 10cm either side of the window and 10cm above and below the window. If you would like your blind to be fitted onto a wooden baton above the window, simply measure from the top of the baton, to the point where you want your blind to finish.



## Inside window recess

Ensure that your recess is not obstructed in any way that would stop the blind being lowered or drawn correctly. Measure the width from wall to wall and the drop in at least three places. Use the smallest width and drop measurement of the three. Please note: We will deduct approximatley 2cm from the width measurement you provide for inside recess.