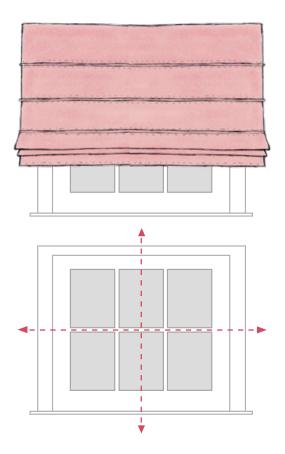

## **Outside window recess**

Measure the width and drop around the recess. This measurement is entirely up to you, we recommend that you allow the blind to extend approximately 10cm either side of the window and 10cm above and below the window. If you would like your blind to be fitted onto a wooden baton above the window, simply measure from the top of the baton, to the point where you want your blind to finish.