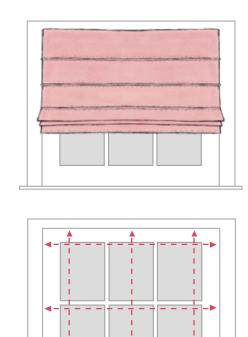

## Inside window recess

Ensure that your recess is not obstructed in any way that would stop the blind being lowered or drawn correctly. Measure the width from wall to wall and the drop in at least three places. Use the smallest width and drop measurement of the three. Please note: We will deduct approximatley 2cm from the width measurement you provide for inside recess.