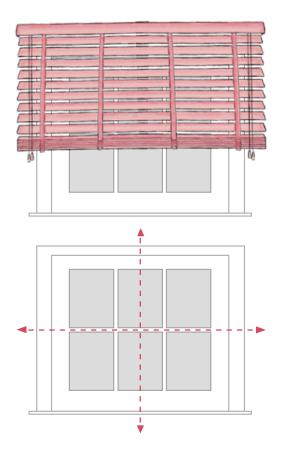

## **Outside window recess**

Measure the width and drop around the recess. This measurement is entirely up to you, we recommend that you allow the blind to extend approximately 10cm either side of the window and 10cm above and below the window. If you would like your blind to be fitted onto a wooden baton above the window, simply measure from the top of the baton, to the point where you want your blind to finish.