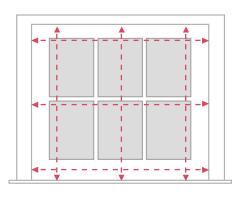

## Inside window recess

Ensure that your recess is not obstructed in any way that would stop the blind being lowered or drawn correctly. Measure the width from wall to wall and the drop in at least three places. Use the smallest width and drop measurement of the three. Please note: We will deduct approximatley 2cm from the width measurement you provide for inside recess.